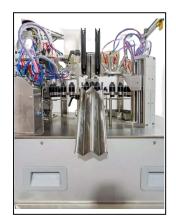

## **Aura X Automated Pre-Roll Machine**

Designed for medium to large operators, this automatic cone-rolling machine is capable of producing up to 36 premium pre-rolls per minute, the equivalent of 2160 pre-rolls per hour. Marrying speed with quality precision and performance.

## **Key Features:**

Rapid Production – Capable of upto 36 pre-rolls/min without sacrificing quality.
Versatile – Adapts to various strains, cone sizes, and infusions.
Energy Efficient – Compact design, low power requirement.
User Friendly – Simplified operation, minimal manpower needed.
Onsite Training – Our lead tech will train your team during installation.
24/7 Tech Support – Our tech team is always available and can even access your machine remotely.

## SPECIFICATIONS:

- upto 36 pre-rolls/min without sacrificing quality
- Smart Cutting for Any Joint Size. Cuts a single paper size to create varied joint lengths, saving materials
- Versatile Blunt Compatibility. Supports both open and closed blunts in various shapes and sizes
- Materials: Stainless steel frame, food-grade components
- Connectivity: Secured cloud via Wi-Fi/LAN
- Dimensions: 920 mm/36.2 in x 1020 mm/40.2 in x 1413 mm/55.6 in (height)
- Weight: 320 kg / 705 lbs
- Shipping: Crate dimensions 1250 mm/49 in x 1200 mm/47 in x1600 mm/63 in (height); gross weight 420 kg/926 lbs
- Power Requirements: Voltage: 208-240V, Current: 2 x 16A
- Leveling feet
- Sanitary Design with locking casters for unit mobility.
- Single operator Efficiency
- Smart Technology: Real-time monitoring and data support