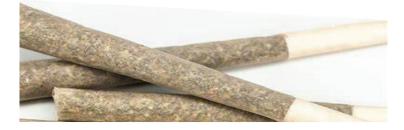

## **Aura X Automated Pre-Roll Machine**

Designed for medium to large operators, this automatic cone-rolling machine is capable of producing up to 36 premium pre-rolls per minute, the equivalent of 2160 pre-rolls per hour. Marrying speed with quality precision and performance.

Experience reduced labor costs, increased ROI, and a quality product that stands out in the marketplace with this easy-to-operate pre-roll filling machine.