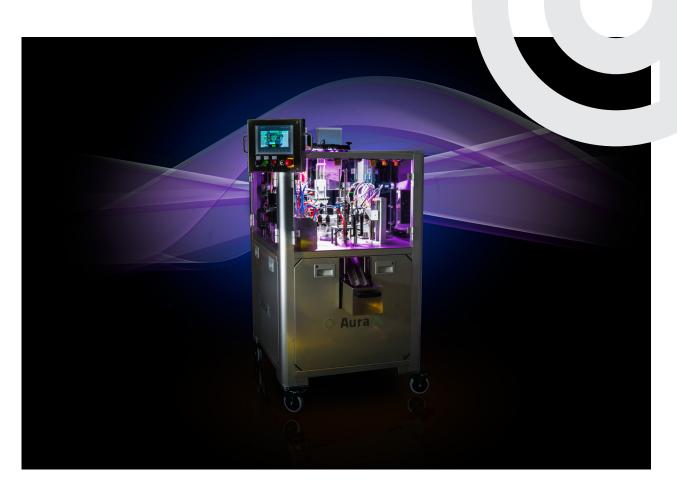

## **Aura X Automated Pre-Roll Machine**

Designed for medium to large operators, this automatic cone-rolling machine is capable of producing up to 36 premium pre-rolls per minute, the equivalent of 2160 pre-rolls per hour. Marrying speed with quality precision and performance.

## **Key Features:**

Rapid Production – Capable of upto 36 pre-rolls/min without sacrificing quality.
Versatile – Adapts to various strains, cone sizes, and infusions.
Energy Efficient – Compact design, low power requirement.
User Friendly – Simplified operation, minimal manpower needed.
Onsite Training – Our lead tech will train your team during installation.
24/7 Tech Support – Our tech team is always available and can even access your machine remotely.

## SPECIFICATIONS:

- upto 36 pre-rolls/min without sacrificing quality
- Smart Cutting for Any Joint Size. Cuts a single paper size to create varied joint lengths, saving materials
- Versatile Blunt Compatibility. Supports both open and closed blunts in various shapes and sizes
- Materials: Stainless steel frame, food-grade components
- Connectivity: Secured cloud via Wi-Fi/LAN
- Dimensions: 920 mm/36.2 in x 1020 mm/40.2 in x 1413 mm/55.6 in (height)
- Weight: 320 kg / 705 lbs
- Shipping: Crate dimensions 1250 mm/49 in x 1200 mm/47 in x1600 mm/63 in (height); gross weight 420 kg/926 lbs
- Power Requirements: Voltage: 208-240V, Current: 2 x 16A
- Leveling feet
- Sanitary Design with locking casters for unit mobility.
- Single operator Efficiency
- Smart Technology: Real-time monitoring and data support